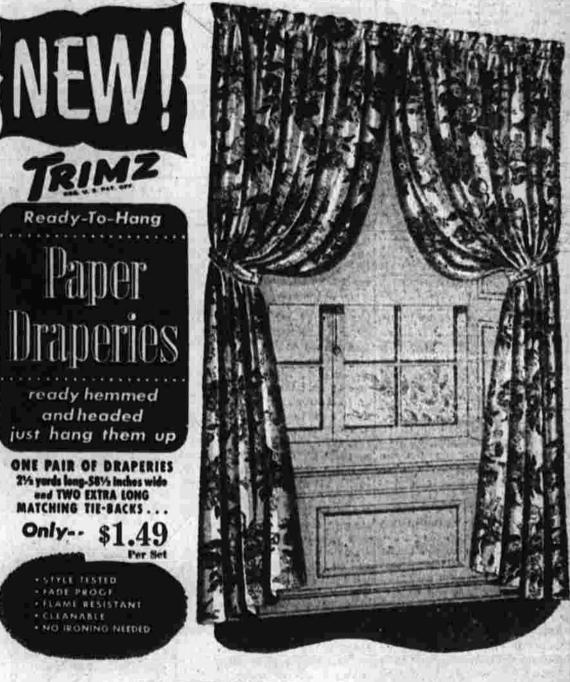

Don't Forget

We are sole distributors of RenMont Paper Draperies, suit-

98c pair

45c each Bath Size 22 x 44 Inches 95c each Face Cloths To Match

MARTEX DRY-ME-DRY 42c each Martex Part-Linen DISH TOWELS

Exceptional Values in TURKISH TOWELS All White - Guest Size 16 x 28 Inches